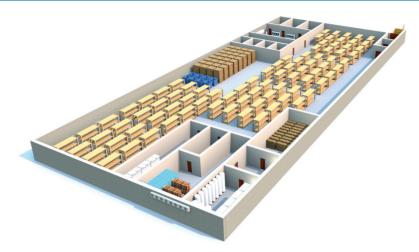

## ЗАЩИТНЫЕ СООРУЖЕНИЯ ГРАЖДАНСКОЙ ОБОРОНЫ

**BEXN** 

Убежище — защитное сооружение гражданской обороны, предназначенное для защиты укрываемых в течение нормативного времени от расчетного воздействия поражающих факторов:

#### Вместимость и расположение убежищ

Вместимость убежищ составляет, как правило, не менее 150 человек. Проектирование убежищ вместимостью менее 150 человек допускается в исключительных случаях с разрешения территориальных органов МЧС России.

Радиус сбора укрываемых должен составлять не более 500 м для убежищ, расположенных на территориях, отнесенных к особой группе по гражданской обороне, а для иных территорий — не более 1000 м.

Противорадиационное укрытие — защитное сооружение гражданской обороны, предназначенное для защиты укрываемых от воздействия ионизирующих излучений при радиоактивном заражении (загрязнении) местности и допускающее непрерывное пребывание в нем укрываемых в течение нормативного времени.