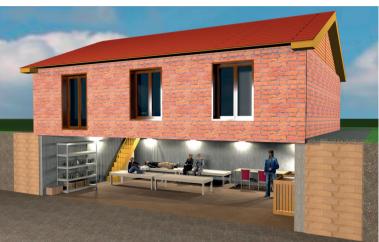

Укрытие — защитное сооружение гражданской обороны, предназначенное для защиты укрываемых от:

- фугасного и осколочного действия обычных средств поражения;
- поражения обломками строительных конструкций;
- обрушения конструкций вышерасположенных этажей зданий различной этажности.

#### Для кого создаются укрытия

- для наибольшей работающей смены организации, отнесенной к первой или второй категории по гражданской обороне, расположенной за пределами территории, отнесенной к группе по гражданской обороне, вне зоны возможного радиоактивного заражения (загрязнения);
- для нетранспортабельных больных и обслуживающего их медицинского персонала, находящегося в учреждении здравоохранения, расположенном на территории, отнесенной к группе по гражданской обороне, вне зоны возможного радиоактивного заражения (загрязнения).

#### Вместимость и расположение укрытий

Вместимость укрытий не нормируется и принимается в зависимости от площади используемых помещений.

Радиус сбора укрываемых должен составлять не более 500 м для укрытий, расположенных на территориях, отнесенных к особой группе по гражданской обороне, а для иных территорий — не более 1000 м.