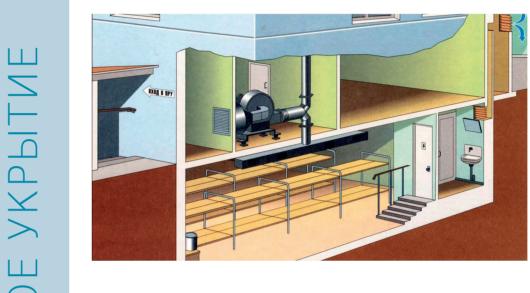

Радиус сбора укрываемых должен составлять не более 500 м для убежищ, расположенных на территориях, отнесенных к особой группе по гражданской обороне, а для иных территорий — не более 1000 м.

Противорадиационное укрытие — защитное сооружение гражданской обороны, предназначенное для защиты укрываемых от воздействия ионизирующих излучений при радиоактивном заражении (загрязнении) местности и допускающее непрерывное пребывание в нем укрываемых в течение нормативного времени.

### Для кого создаются противорадиационные укрытия

- для наибольшей работающей смены организации, отнесенной к первой или второй категории по гражданской обороне, расположенной в зоне возможного радиоактивного заражения (загрязнения) за пределами территории, отнесенной к группе по гражданской обороне;
- для нетранспортабельных больных и обслуживающего их медицинского персонала, находящегося в учреждении здравоохранения, расположенном в зоне возможного радиоактивного заражения (загрязнения).

## Вместимость и расположение противорадиационных укрытий

Вместимость ПРУ предусматривает:

- 5 человек и более в зависимости от площади помещений укрытий, оборудуемых в существующих зданиях или сооружениях;
- 50 человек и более во вновь строящихся зданиях и сооружениях.