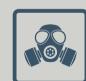

## ДЕЙСТВИЯ НАСЕЛЕНИЯ

Отключить свет, газ, воду, отопительные приборы!

Закрыть плотно окна и двери!

Закрыть мокрой тканью щели вокруг двери, вентиляционных отверстий!

Использовать средства индивидуальной защиты!